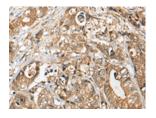

## Applications Immunohistochemistry

Predicted cell location: Cytoplasm and Cell membrane Positive control: Human gastric cancer Recommended dilution: 20-100

The image on the left is immunohistochemistry of paraffin-embedded Human gastric cancer tissue using ml163168(YEATS2 Antibody) at dilution 1/25, on the right is treated with synthetic peptide. (Original magnification: ×200)