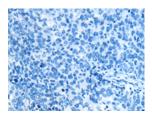

ELISA

Recommended dilution: 5000-10000

Predicted cell location: Cytoplasm and Cell membrane Positive control: Human cervical cancer Recommended dilution: 20-100

The image on the left is immunohistochemistry of paraffin-embedded Human cervical cancer tissue using mI163168(YEATS2 Antibody) at dilution 1/25, on the right is treated with synthetic peptide. (Original magnification: ×200)