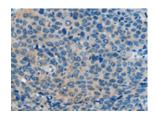

ELISA

Recommended dilution: 5000-10000

Predicted cell location: Cytoplasm and Cell membrane Positive control: Human cervical cancer Recommended dilution: 20-100

The image on the left is immunohistochemistry of paraffin-embedded Human cervical cancer tissue using mI163168(YEATS2 Antibody) at dilution 1/25, on the right is treated with synthetic peptide. (Original magnification: ×200)