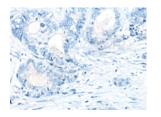

## Applications Immunohistochemistry

Predicted cell location: Cytoplasm and Cell membrane Positive control: Human gastric cancer Recommended dilution: 20-100

The image on the left is immunohistochemistry of paraffin-embedded Human gastric cancer tissue using ml163168(YEATS2 Antibody) at dilution 1/25, on the right is treated with synthetic peptide. (Original magnification: ×200)