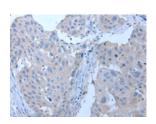

#### **Immunohistochemistry**

Predicted cell location: Cytoplasm

Positive control: Human esophagus cancer

Recommended dilution: 25-100

The image on the left is immunohistochemistry of paraffin-embedded Human esophagus cancer tissue using ml163169(YPEL4 Antibody) at dilution 1/30, on the right is treated with synthetic peptide. (Original magnification: ×200)