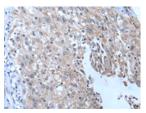

Predicted cell location: Cytoplasm Positive control: Human lung cancer Recommended dilution: 25-100

The image on the left is immunohistochemistry of paraffin-embedded Human lung cancer tissue using ml163169(YPEL4 Antibody) at dilution 1/30, on the right is treated with synthetic peptide. (Original magnification: ×200)