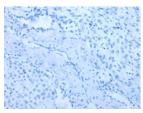

Predicted cell location: Cytoplasm Positive control: Human lung cancer Recommended dilution: 25-100

The image on the left is immunohistochemistry of paraffin-embedded Human lung cancer tissue using ml163169(YPEL4 Antibody) at dilution 1/30, on the right is treated with synthetic peptide. (Original magnification: ×200)