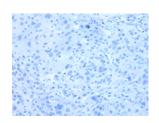

#### **Immunohistochemistry**

Predicted cell location: Cytoplasm

Positive control: Human esophagus cancer

Recommended dilution: 25-100

The image on the left is immunohistochemistry of paraffin-embedded Human esophagus cancer tissue using ml163169(YPEL4 Antibody) at dilution 1/30, on the right is treated with synthetic peptide. (Original magnification: ×200)