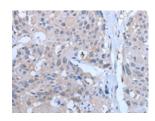

Predicted cell location: Cell membrane and Cytoplasm

Positive control: Human esophagus cancer

Recommended dilution: 40-250

The image on the left is immunohistochemistry of paraffin-embedded Human esophagus cancer tissue using ml163170(YPEL5 Antibody) at dilution 1/60, on the right is treated with synthetic peptide. (Original magnification: ×200)