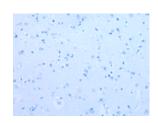

# **Immunohistochemistry**

Predicted cell location: Cell membrane and Cytoplasm

Positive control: Human brain Recommended dilution: 40-250

The image on the left is immunohistochemistry of paraffin-embedded Human brain tissue using ml163170(YPEL5 Antibody) at dilution 1/60, on the right is treated with synthetic peptide. (Original magnification: ×200)