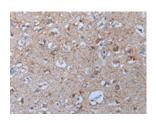

# **Immunohistochemistry**

Predicted cell location: Cell membrane and Cytoplasm

Positive control: Human brain Recommended dilution: 40-250

The image on the left is immunohistochemistry of paraffin-embedded Human brain tissue using ml163170(YPEL5 Antibody) at dilution 1/60, on the right is treated with synthetic peptide. (Original magnification: ×200)