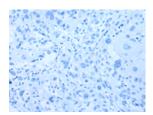

Predicted cell location: Cell membrane and Cytoplasm

Positive control: Human esophagus cancer

Recommended dilution: 40-250

The image on the left is immunohistochemistry of paraffin-embedded Human esophagus cancer tissue using ml163170(YPEL5 Antibody) at dilution 1/60, on the right is treated with synthetic peptide. (Original magnification: ×200)