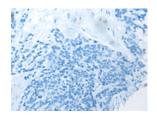

## **Immunohistochemistry**

Predicted cell location: Nucleus

Positive control: Human esophagus cancer

Recommended dilution: 25-100

The image on the left is immunohistochemistry of paraffin-embedded Human esophagus cancer tissue using ml163173(YY1 Antibody) at dilution 1/25, on the right is treated with synthetic peptide. (Original magnification: ×200)