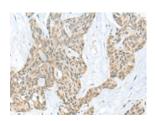

## **Immunohistochemistry**

Predicted cell location: Nucleus

Positive control: Human esophagus cancer

Recommended dilution: 25-100

The image on the left is immunohistochemistry of paraffin-embedded Human esophagus cancer tissue using ml163173(YY1 Antibody) at dilution 1/25, on the right is treated with synthetic peptide. (Original magnification: ×200)