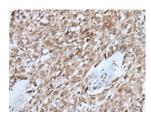

## **Immunohistochemistry**

Predicted cell location: Nucleus Positive control: Human lung cancer Recommended dilution: 20-100

The image on the left is immunohistochemistry of paraffin-embedded Human lung cancer tissue using ml163206(VCX Antibody) at dilution 1/30, on the right is treated with synthetic peptide. (Original magnification: ×200)