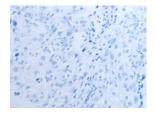

## **Immunohistochemistry**

Predicted cell location: Nucleus Positive control: Human lung cancer Recommended dilution: 20-100

The image on the left is immunohistochemistry of paraffin-embedded Human lung cancer tissue using ml163206(VCX Antibody) at dilution 1/30, on the right is treated with synthetic peptide. (Original magnification: ×200)