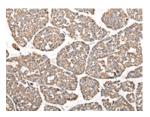

Predicted cell location: Cytoplasm

Positive control: Human esophagus cancer

Recommended dilution: 50-300

The image on the left is immunohistochemistry of paraffin-embedded Human esophagus cancer tissue using ml163362(CALB1 Antibody) at dilution 1/80, on the right is treated with synthetic peptide. (Original magnification: ×200)