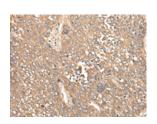

## **Immunohistochemistry**

Predicted cell location: Cytoplasm Positive control: Human liver cancer Recommended dilution: 50-300

The image on the left is immunohistochemistry of paraffin-embedded Human liver cancer tissue using ml163362(CALB1 Antibody) at dilution 1/80, on the right is treated with synthetic peptide. (Original magnification: ×200)