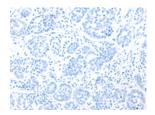

Predicted cell location: Cytoplasm

Positive control: Human esophagus cancer

Recommended dilution: 50-300

The image on the left is immunohistochemistry of paraffin-embedded Human esophagus cancer tissue using ml163362(CALB1 Antibody) at dilution 1/80, on the right is treated with synthetic peptide. (Original magnification: ×200)