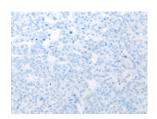

## **Immunohistochemistry**

Predicted cell location: Cytoplasm Positive control: Human liver cancer Recommended dilution: 50-300

The image on the left is immunohistochemistry of paraffin-embedded Human liver cancer tissue using ml163362(CALB1 Antibody) at dilution 1/80, on the right is treated with synthetic peptide. (Original magnification: ×200)