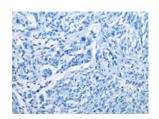

## **Immunohistochemistry**

Predicted cell location: Cytoplasm Positive control: Human liver cancer Recommended dilution: 20-100

The image on the left is immunohistochemistry of paraffin-embedded Human liver cancer tissue using ml163442(ZC2HC1A Antibody) at dilution 1/30, on the right is treated with synthetic peptide. (Original magnification: ×200)

Predicted cell location: Cytoplasm Positive control: Human prostate cancer

Recommended dilution: 20-100

The image on the left is immunohistochemistry of paraffin-embedded Human prostate cancer tissue using ml163442(ZC2HC1A Antibody) at dilution 1/30, on the right is treated with synthetic peptide. (Original magnification: ×200)