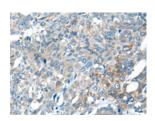

## **Immunohistochemistry**

Predicted cell location: Cytoplasm Positive control: Human liver cancer Recommended dilution: 20-100

The image on the left is immunohistochemistry of paraffin-embedded Human liver cancer tissue using ml163442(ZC2HC1A Antibody) at dilution 1/30, on the right is treated with synthetic peptide. (Original magnification: ×200)