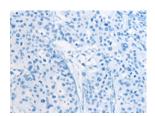

Predicted cell location: Cytoplasm Positive control: Human prostate cancer

Recommended dilution: 20-100

The image on the left is immunohistochemistry of paraffin-embedded Human prostate cancer tissue using ml163442(ZC2HC1A Antibody) at dilution 1/30, on the right is treated with synthetic peptide. (Original magnification: ×200)