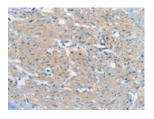

Predicted cell location: Cytoplasm Positive control: Human prostate cancer

Recommended dilution: 20-100

The image on the left is immunohistochemistry of paraffin-embedded Human prostate cancer tissue using ml163442(ZC2HC1A Antibody) at dilution 1/30, on the right is treated with synthetic peptide. (Original magnification: ×200)