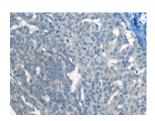

## **Immunohistochemistry**

Predicted cell location: Cytoplasm Positive control: Human liver cancer Recommended dilution: 10-50

The image on the left is immunohistochemistry of paraffin-embedded Human liver cancer tissue using ml163479(CLSTN1 Antibody) at dilution 1/20, on the right is treated with synthetic peptide. (Original