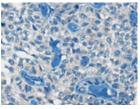

magnification: ×200)

Recommended dilution: 10-50

Predicted cell location: Cytoplasm

Positive control: Human ovarian cancer

The image on the left is immunohistochemistry of paraffin-embedded Human ovarian cancer tissue using ml163479(CLSTN1 Antibody) at dilution 1/20, on the right is treated with synthetic peptide. (Original magnification: ×200)