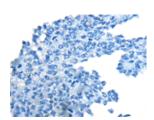

magnification: ×200)

Recommended dilution: 10-50

Predicted cell location: Cytoplasm

Positive control: Human ovarian cancer

The image on the left is immunohistochemistry of paraffin-embedded Human ovarian cancer tissue using ml163479(CLSTN1 Antibody) at dilution 1/20, on the right is treated with synthetic peptide. (Original magnification: ×200)