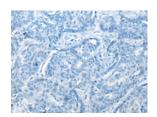

## **Immunohistochemistry**

Predicted cell location: Cytoplasm Positive control: Human liver cancer Recommended dilution: 10-50

The image on the left is immunohistochemistry of paraffin-embedded Human liver cancer tissue using ml163479(CLSTN1 Antibody) at dilution 1/20, on the right is treated with synthetic peptide. (Original