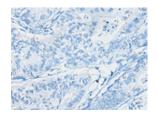

## **Immunohistochemistry**

Predicted cell location: Cytoplasm Positive control: Human gastric cancer Recommended dilution: 20-100

The image on the left is immunohistochemistry of paraffin-embedded Human gastric cancer tissue using ml163573(ATG2A Antibody) at dilution 1/20, on the right is treated with synthetic peptide. (Original magnification: ×200)