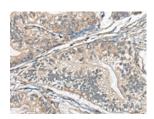

## **Immunohistochemistry**

Predicted cell location: Cytoplasm Positive control: Human gastric cancer Recommended dilution: 20-100

The image on the left is immunohistochemistry of paraffin-embedded Human gastric cancer tissue using ml163573(ATG2A Antibody) at dilution 1/20, on the right is treated with synthetic peptide. (Original magnification: ×200)