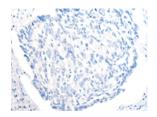

## **Immunohistochemistry**

Predicted cell location: Cytoplasm and Cell membrane

Positive control: Human liver cancer Recommended dilution: 25-100

The image on the left is immunohistochemistry of paraffin-embedded Human liver cancer tissue using ml163580(MST1R Antibody) at dilution 1/25, on the right is treated with synthetic peptide. (Original magnification: ×200)