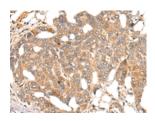

## **Immunohistochemistry**

Predicted cell location: Cytoplasm and Cell membrane

Positive control: Human liver cancer Recommended dilution: 25-100

The image on the left is immunohistochemistry of paraffin-embedded Human liver cancer tissue using ml163580(MST1R Antibody) at dilution 1/25, on the right is treated with synthetic peptide. (Original magnification: ×200)