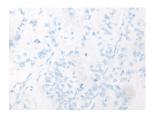

Predicted cell location: Cytoplasm Positive control: Human gastric cancer Recommended dilution: 20-100

The image on the left is immunohistochemistry of paraffin-embedded Human gastric cancer tissue using ml163669(DACT1 Antibody) at dilution 1/20, on the right is treated with synthetic peptide. (Original magnification: ×200)