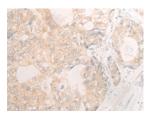

Predicted cell location: Cytoplasm Positive control: Human gastric cancer Recommended dilution: 20-100

The image on the left is immunohistochemistry of paraffin-embedded Human gastric cancer tissue using ml163669(DACT1 Antibody) at dilution 1/20, on the right is treated with synthetic peptide. (Original magnification: ×200)