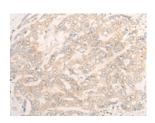

## **Immunohistochemistry**

Predicted cell location: Cytoplasm Positive control: Human liver cancer Recommended dilution: 20-100

The image on the left is immunohistochemistry of paraffin-embedded Human liver cancer tissue using ml163669(DACT1 Antibody) at dilution 1/20, on the right is treated with synthetic peptide. (Original magnification: ×200)