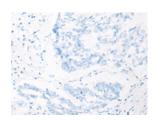

## **Immunohistochemistry**

Predicted cell location: Cytoplasm Positive control: Human liver cancer Recommended dilution: 20-100

The image on the left is immunohistochemistry of paraffin-embedded Human liver cancer tissue using ml163669(DACT1 Antibody) at dilution 1/20, on the right is treated with synthetic peptide. (Original magnification: ×200)