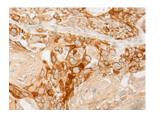

## Applications Immunohistochemistry

ELISA

Predicted cell location: Secreted Positive control: Human esophagus cancer Recommended dilution: 25-100

The image on the left is immunohistochemistry of paraffin-embedded Human esophagus cancer tissue using ml163693(DKKL1 Antibody) at dilution 1/20, on the right is treated with synthetic peptide. (Original magnification: ×200)