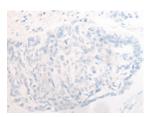

Predicted cell location: Secreted Positive control: Human liver cancer Recommended dilution: 25-100

The image on the left is immunohistochemistry of paraffin-embedded Human liver cancer tissue using ml163693(DKKL1 Antibody) at dilution 1/20, on the right is treated with synthetic peptide. (Original magnification: ×200)