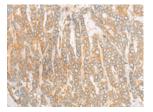

Predicted cell location: Secreted Positive control: Human liver cancer Recommended dilution: 25-100

The image on the left is immunohistochemistry of paraffin-embedded Human liver cancer tissue using ml163693(DKKL1 Antibody) at dilution 1/20, on the right is treated with synthetic peptide. (Original magnification: ×200)