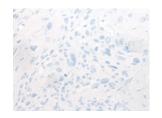

## Applications Immunohistochemistry

ELISA

Predicted cell location: Secreted Positive control: Human esophagus cancer Recommended dilution: 25-100

The image on the left is immunohistochemistry of paraffin-embedded Human esophagus cancer tissue using ml163693(DKKL1 Antibody) at dilution 1/20, on the right is treated with synthetic peptide. (Original magnification: ×200)