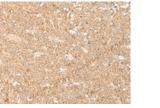

## Applications Immunohistochemistry

Predicted cell location: Nucleus and Cytoplasm Positive control: Human ovarian cancer Recommended dilution: 50-300

The image on the left is immunohistochemistry of paraffin-embedded Human ovarian cancer tissue using ml164131(LGALSL Antibody) at dilution 1/70, on the right is treated with synthetic peptide. (Original magnification: ×200)