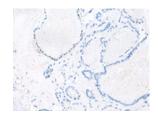

## ELISA

Recommended dilution: 5000-10000

Predicted cell location: Nucleus and Cytoplasm Positive control: Human thyroid cancer Recommended dilution: 50-300

The image on the left is immunohistochemistry of paraffin-embedded Human thyroid cancer tissue using ml164131(LGALSL Antibody) at dilution 1/70, on the right is treated with synthetic peptide. (Original magnification: ×200)