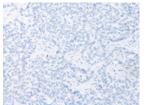

## Applications Immunohistochemistry

Predicted cell location: Nucleus and Cytoplasm Positive control: Human ovarian cancer Recommended dilution: 50-300

The image on the left is immunohistochemistry of paraffin-embedded Human ovarian cancer tissue using ml164131(LGALSL Antibody) at dilution 1/70, on the right is treated with synthetic peptide. (Original magnification: ×200)