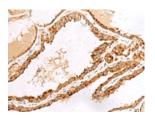

## ELISA

Recommended dilution: 5000-10000

Predicted cell location: Nucleus and Cytoplasm Positive control: Human thyroid cancer Recommended dilution: 50-300

The image on the left is immunohistochemistry of paraffin-embedded Human thyroid cancer tissue using ml164131(LGALSL Antibody) at dilution 1/70, on the right is treated with synthetic peptide. (Original magnification: ×200)