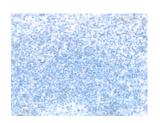

Predicted cell location: Cytoplasm Positive control: Human brain Recommended dilution: 25-100

The image on the left is immunohistochemistry of paraffin-embedded Human brain tissue using ml164214(HPDL Antibody) at dilution 1/20, on the right is treated with synthetic peptide. (Original magnification: ×200)