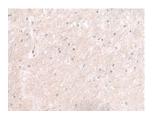

### **Immunohistochemistry**

Predicted cell location: Cytoplasm Positive control: Human tonsil Recommended dilution: 25-100

The image on the left is immunohistochemistry of paraffin-embedded Human tonsil tissue using ml164214(HPDL Antibody) at dilution 1/20, on the right is treated with synthetic peptide. (Original magnification: ×200)