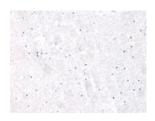

Predicted cell location: Cytoplasm Positive control: Human brain Recommended dilution: 25-100

The image on the left is immunohistochemistry of paraffin-embedded Human brain tissue using ml164214(HPDL Antibody) at dilution 1/20, on the right is treated with synthetic peptide. (Original magnification: ×200)