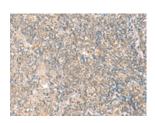

### **Immunohistochemistry**

Predicted cell location: Cytoplasm Positive control: Human tonsil Recommended dilution: 25-100

The image on the left is immunohistochemistry of paraffin-embedded Human tonsil tissue using ml164214(HPDL Antibody) at dilution 1/20, on the right is treated with synthetic peptide. (Original magnification: ×200)