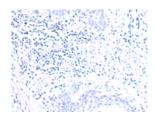

Predicted cell location: Nucleus

Positive control: Human esophagus cancer

Recommended dilution: 40-200

The image on the left is immunohistochemistry of paraffin-embedded Human esophagus cancer tissue using ml164291(JDP2 Antibody) at dilution 1/40, on the right is treated with synthetic peptide. (Original magnification: ×200)