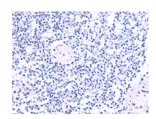

### **Immunohistochemistry**

Predicted cell location: Nucleus Positive control: Human lung cancer Recommended dilution: 40-200

The image on the left is immunohistochemistry of paraffin-embedded Human lung cancer tissue using ml164291(JDP2 Antibody) at dilution 1/40, on the right is treated with synthetic peptide. (Original magnification: ×200)