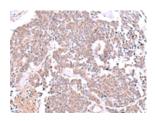

### **Immunohistochemistry**

Predicted cell location: Nucleus Positive control: Human lung cancer Recommended dilution: 40-200

The image on the left is immunohistochemistry of paraffin-embedded Human lung cancer tissue using ml164291(JDP2 Antibody) at dilution 1/40, on the right is treated with synthetic peptide. (Original magnification: ×200)