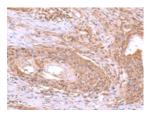

Predicted cell location: Nucleus

Positive control: Human esophagus cancer

Recommended dilution: 40-200

The image on the left is immunohistochemistry of paraffin-embedded Human esophagus cancer tissue using ml164291(JDP2 Antibody) at dilution 1/40, on the right is treated with synthetic peptide. (Original magnification: ×200)