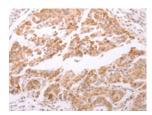

ELISA

Recommended dilution: 2000-5000

Predicted cell location: Cytoplasm Positive control: Human lung cancer Recommended dilution: 25-100

The image on the left is immunohistochemistry of paraffin-embedded Human lung cancer tissue using ml220123(SMAD5 Antibody) at dilution 1/20, on the right is treated with fusion protein. (Original magnification: ×200)