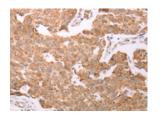

## Applications Immunohistochemistry

Predicted cell location: Cytoplasm Positive control: Human breast cancer Recommended dilution: 25-100

The image on the left is immunohistochemistry of paraffin-embedded Human breast cancer tissue using ml220123(SMAD5 Antibody) at dilution 1/20, on the right is treated with fusion protein. (Original magnification: ×200)