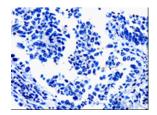

## **Immunohistochemistry**

Predicted cell location: Cell membrane, Cytoplasm

Positive control: Human lung cancer Recommended dilution: 10-50

The image on the left is immunohistochemistry of paraffin-embedded Human lung cancer tissue using ml220174(IL1RAP Antibody) at dilution 1/10, on the right is treated with fusion protein. (Original magnification: ×200)