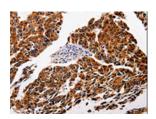

## **Immunohistochemistry**

Predicted cell location: Cell membrane, Cytoplasm

Positive control: Human lung cancer Recommended dilution: 10-50

The image on the left is immunohistochemistry of paraffin-embedded Human lung cancer tissue using ml220174(IL1RAP Antibody) at dilution 1/10, on the right is treated with fusion protein. (Original magnification: ×200)