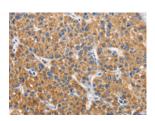

## **Immunohistochemistry**

Predicted cell location: Cytoplasm Positive control: Human liver cancer Recommended dilution: 50-200

The image on the left is immunohistochemistry of paraffin-embedded Human liver cancer tissue using ml220247(APLNR Antibody) at dilution 1/40, on the right is treated with fusion protein. (Original magnification: ×200)