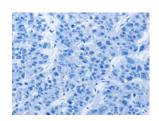

## **Immunohistochemistry**

Predicted cell location: Cytoplasm Positive control: Human liver cancer Recommended dilution: 50-200

The image on the left is immunohistochemistry of paraffin-embedded Human liver cancer tissue using ml220247(APLNR Antibody) at dilution 1/40, on the right is treated with fusion protein. (Original magnification: ×200)