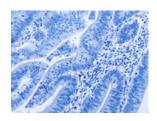

Predicted cell location: Cytoplasm Positive control: Human colon cancer Recommended dilution: 50-200

The image on the left is immunohistochemistry of paraffin-embedded Human colon cancer tissue using ml220247(APLNR Antibody) at dilution 1/40, on the right is treated with fusion protein. (Original magnification: ×200)