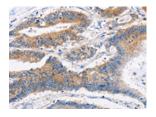

Predicted cell location: Cytoplasm Positive control: Human colon cancer Recommended dilution: 50-200

The image on the left is immunohistochemistry of paraffin-embedded Human colon cancer tissue using ml220247(APLNR Antibody) at dilution 1/40, on the right is treated with fusion protein. (Original magnification: ×200)