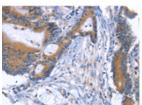

Positive control: Human colon cancer Recommended dilution: 50-200

Predicted cell location: Cytoplasm

The image on the left is immunohistochemistry of paraffin-embedded Human colon cancer tissue using ml220290(ARRB1 Antibody) at dilution 1/50, on the right is treated with fusion protein. (Original magnification: ×200)