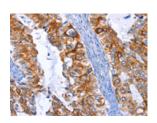

## **Immunohistochemistry**

Predicted cell location: Cytoplasm Positive control: Human cervical cancer

Recommended dilution: 50-200

The image on the left is immunohistochemistry of paraffin-embedded Human cervical cancer tissue using ml220290(ARRB1 Antibody) at dilution 1/50, on the right is treated with fusion protein. (Original magnification: ×200)