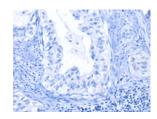

## **Immunohistochemistry**

Predicted cell location: Cytoplasm Positive control: Human cervical cancer

Recommended dilution: 50-200

The image on the left is immunohistochemistry of paraffin-embedded Human cervical cancer tissue using ml220290(ARRB1 Antibody) at dilution 1/50, on the right is treated with fusion protein. (Original magnification: ×200)