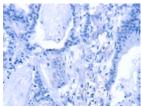

Positive control: Human colon cancer Recommended dilution: 50-200

Predicted cell location: Cytoplasm

The image on the left is immunohistochemistry of paraffin-embedded Human colon cancer tissue using ml220290(ARRB1 Antibody) at dilution 1/50, on the right is treated with fusion protein. (Original magnification: ×200)