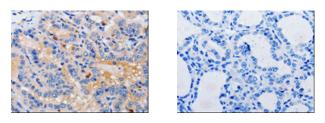

#### Applications Immunohistochemistry

Predicted cell location: Cytoplasm Positive control: Human thyroid cancer Recommended dilution: 25-100

The image on the left is immunohistochemistry of paraffin-embedded Human thyroid cancer tissue using ml220400(CDK10 Antibody) at dilution 1/25, on the right is treated with fusion protein. (Original magnification: ×200)