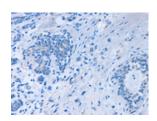

## **Immunohistochemistry**

Predicted cell location: Nucleus Positive control: Human breast cancer Recommended dilution: 50-200

The image on the left is immunohistochemistry of paraffin-embedded Human breast cancer tissue using ml220432(CLEC1A Antibody) at dilution 1/40, on the right is treated with fusion protein. (Original magnification: ×200)