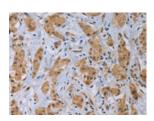

## **Immunohistochemistry**

Predicted cell location: Nucleus Positive control: Human breast cancer Recommended dilution: 50-200

The image on the left is immunohistochemistry of paraffin-embedded Human breast cancer tissue using ml220432(CLEC1A Antibody) at dilution 1/40, on the right is treated with fusion protein. (Original magnification: ×200)