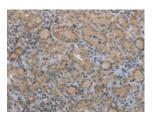

Predicted cell location: Nucleus

Positive control: Human thyroid cancer

Recommended dilution: 50-200

The image on the left is immunohistochemistry of paraffin-embedded Human thyroid cancer tissue using ml220432(CLEC1A Antibody) at dilution 1/40, on the right is treated with fusion protein. (Original magnification: ×200)