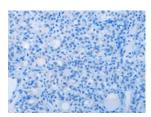

Predicted cell location: Nucleus

Positive control: Human thyroid cancer

Recommended dilution: 50-200

The image on the left is immunohistochemistry of paraffin-embedded Human thyroid cancer tissue using ml220432(CLEC1A Antibody) at dilution 1/40, on the right is treated with fusion protein. (Original magnification: ×200)