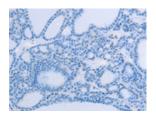

## **Immunohistochemistry**

Predicted cell location: Cytoplasm Positive control: Human thyroid cancer Recommended dilution: 25-100

The image on the left is immunohistochemistry of paraffin-embedded Human thyroid cancer tissue using ml220579(EGFL7 Antibody) at dilution 1/20, on the right is treated with fusion protein. (Original magnification: ×200)