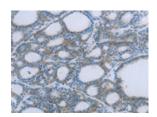

## **Immunohistochemistry**

Predicted cell location: Cytoplasm Positive control: Human thyroid cancer Recommended dilution: 25-100

The image on the left is immunohistochemistry of paraffin-embedded Human thyroid cancer tissue using ml220579(EGFL7 Antibody) at dilution 1/20, on the right is treated with fusion protein. (Original magnification: ×200)