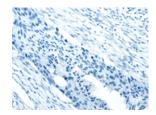

## **Immunohistochemistry**

Predicted cell location: Cytoplasm

Positive control: Human esophagus cancer

Recommended dilution: 25-100

The image on the left is immunohistochemistry of paraffin-embedded Human esophagus cancer tissue using ml220597(EFNA3 Antibody) at dilution 1/20, on the right is treated with fusion protein. (Original magnification: ×200)