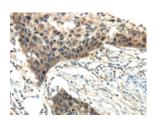

## **Immunohistochemistry**

Predicted cell location: Cytoplasm

Positive control: Human esophagus cancer

Recommended dilution: 25-100

The image on the left is immunohistochemistry of paraffin-embedded Human esophagus cancer tissue using ml220597(EFNA3 Antibody) at dilution 1/20, on the right is treated with fusion protein. (Original magnification: ×200)