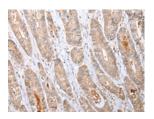

Predicted cell location: Secreted Positive control: Human gastric cancer Recommended dilution: 25-100

The image on the left is immunohistochemistry of paraffin-embedded Human gastric cancer tissue using ml220828(IL6 Antibody) at dilution 1/20, on the right is treated with fusion protein. (Original magnification: ×200)