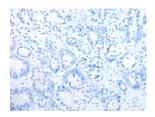

Predicted cell location: Secreted Positive control: Human gastric cancer Recommended dilution: 25-100

The image on the left is immunohistochemistry of paraffin-embedded Human gastric cancer tissue using ml220828(IL6 Antibody) at dilution 1/20, on the right is treated with fusion protein. (Original magnification: ×200)