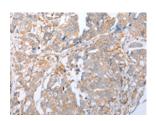

## **Immunohistochemistry**

Predicted cell location: Secreted Positive control: Human breast cancer Recommended dilution: 25-100

The image on the left is immunohistochemistry of paraffin-embedded Human breast cancer tissue using ml220828(IL6 Antibody) at dilution 1/20, on the right is treated with fusion protein. (Original magnification: ×200)