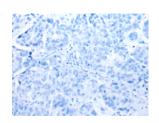

## **Immunohistochemistry**

Predicted cell location: Secreted Positive control: Human breast cancer Recommended dilution: 25-100

The image on the left is immunohistochemistry of paraffin-embedded Human breast cancer tissue using ml220828(IL6 Antibody) at dilution 1/20, on the right is treated with fusion protein. (Original magnification: ×200)