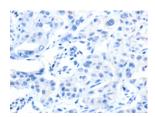

Predicted cell location: Cytoplasm Positive control: Human lung cancer Recommended dilution: 25-100

The image on the left is immunohistochemistry of paraffin-embedded Human lung cancer tissue using ml220867(ITGB6 Antibody) at dilution 1/10, on the right is treated with fusion protein. (Original magnification: ×200)