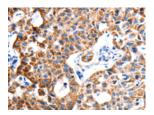

Predicted cell location: Cytoplasm Positive control: Human lung cancer Recommended dilution: 25-100

The image on the left is immunohistochemistry of paraffin-embedded Human lung cancer tissue using ml220867(ITGB6 Antibody) at dilution 1/10, on the right is treated with fusion protein. (Original magnification: ×200)