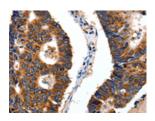

### **Immunohistochemistry**

Predicted cell location: Cytoplasm Positive control: Human colon cancer Recommended dilution: 25-100

The image on the left is immunohistochemistry of paraffin-embedded Human colon cancer tissue using ml220867(ITGB6 Antibody) at dilution 1/10, on the right is treated with fusion protein. (Original magnification: ×200)