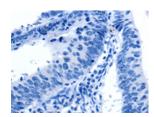

### **Immunohistochemistry**

Predicted cell location: Cytoplasm Positive control: Human colon cancer Recommended dilution: 25-100

The image on the left is immunohistochemistry of paraffin-embedded Human colon cancer tissue using ml220867(ITGB6 Antibody) at dilution 1/10, on the right is treated with fusion protein. (Original magnification: ×200)