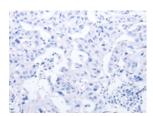

Predicted cell location: Cytoplasm Positive control: Human lung cancer Recommended dilution: 50-200

The image on the left is immunohistochemistry of paraffin-embedded Human lung cancer tissue using ml221143(PPP1CB Antibody) at dilution 1/40, on the right is treated with fusion protein. (Original magnification: ×200)