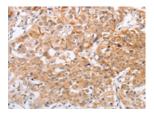

Predicted cell location: Cytoplasm Positive control: Human lung cancer Recommended dilution: 50-200

The image on the left is immunohistochemistry of paraffin-embedded Human lung cancer tissue using ml221143(PPP1CB Antibody) at dilution 1/40, on the right is treated with fusion protein. (Original magnification: ×200)