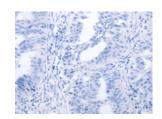

## **Immunohistochemistry**

Predicted cell location: Cytoplasm Positive control: Human ovarian cancer

Recommended dilution: 50-200

The image on the left is immunohistochemistry of paraffin-embedded Human ovarian cancer tissue using ml221143(PPP1CB Antibody) at dilution 1/40, on the right is treated with fusion protein. (Original magnification: ×200)