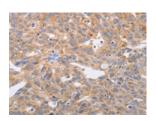

## **Immunohistochemistry**

Predicted cell location: Cytoplasm Positive control: Human ovarian cancer

Recommended dilution: 50-200

The image on the left is immunohistochemistry of paraffin-embedded Human ovarian cancer tissue using ml221143(PPP1CB Antibody) at dilution 1/40, on the right is treated with fusion protein. (Original magnification: ×200)