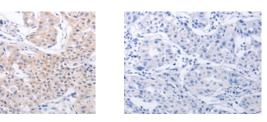

The image on the left is immunohistochemistry of paraffin-embedded Human lung cancer tissue using ml221147(PFN4 Antibody) at dilution 1/20, on the right is treated with fusion protein. (Original magnification: ×200)