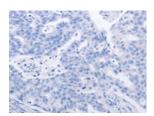

## ELISA

Recommended dilution: 1000-5000

The image on the left is immunohistochemistry of paraffin-embedded Human ovarian cancer tissue using ml221147(PFN4 Antibody) at dilution 1/20, on the right is treated with fusion protein. (Original magnification: ×200)