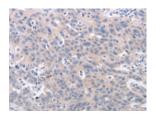

## ELISA

Recommended dilution: 1000-5000

The image on the left is immunohistochemistry of paraffin-embedded Human ovarian cancer tissue using ml221147(PFN4 Antibody) at dilution 1/20, on the right is treated with fusion protein. (Original magnification: ×200)