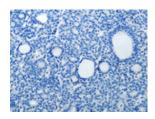

Predicted cell location: Cytoplasm Positive control: Human thyroid cancer Recommended dilution: 50-200

The image on the left is immunohistochemistry of paraffin-embedded Human thyroid cancer tissue using ml221149(RAMP3 Antibody) at dilution 1/40, on the right is treated with fusion protein. (Original magnification: ×200)