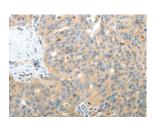

## **Immunohistochemistry**

Predicted cell location: Cytoplasm Positive control: Human ovarian cancer

Recommended dilution: 50-200

The image on the left is immunohistochemistry of paraffin-embedded Human ovarian cancer tissue using ml221149(RAMP3 Antibody) at dilution 1/40, on the right is treated with fusion protein. (Original magnification: ×200)