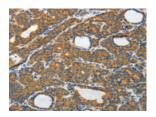

Predicted cell location: Cytoplasm Positive control: Human thyroid cancer Recommended dilution: 50-200

The image on the left is immunohistochemistry of paraffin-embedded Human thyroid cancer tissue using ml221149(RAMP3 Antibody) at dilution 1/40, on the right is treated with fusion protein. (Original magnification: ×200)