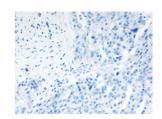

## **Immunohistochemistry**

Predicted cell location: Cytoplasm Positive control: Human ovarian cancer

Recommended dilution: 50-200

The image on the left is immunohistochemistry of paraffin-embedded Human ovarian cancer tissue using ml221149(RAMP3 Antibody) at dilution 1/40, on the right is treated with fusion protein. (Original magnification: ×200)