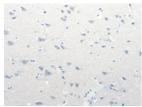

## **Immunohistochemistry**

Predicted cell location: Cytoplasm Positive control: Human thyroid cancer

Recommended dilution: 50-200

The image on the left is immunohistochemistry of paraffin-embedded Human thyroid cancer tissue using ml221228(SLC12A4 Antibody) at dilution 1/30, on the right is treated with fusion protein. (Original magnification: ×200)