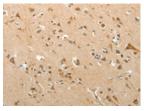

Positive control: Human brain Recommended dilution: 50-200

Predicted cell location: Cytoplasm

The image on the left is immunohistochemistry of paraffin-embedded Human brain tissue using ml221228(SLC12A4 Antibody) at dilution 1/30, on the right is treated with fusion protein. (Original magnification: ×200)