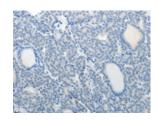

Positive control: Human brain Recommended dilution: 50-200

Predicted cell location: Cytoplasm

The image on the left is immunohistochemistry of paraffin-embedded Human brain tissue using ml221228(SLC12A4 Antibody) at dilution 1/30, on the right is treated with fusion protein. (Original magnification: ×200)