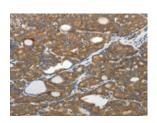

## **Immunohistochemistry**

Predicted cell location: Cytoplasm Positive control: Human thyroid cancer

Recommended dilution: 50-200

The image on the left is immunohistochemistry of paraffin-embedded Human thyroid cancer tissue using ml221228(SLC12A4 Antibody) at dilution 1/30, on the right is treated with fusion protein. (Original magnification: ×200)