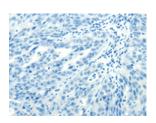

## **Immunohistochemistry**

Predicted cell location: Cytoplasm Positive control: Human ovarian cancer

Recommended dilution: 25-100

The image on the left is immunohistochemistry of paraffin-embedded Human ovarian cancer tissue using ml221257(SPAG5 Antibody) at dilution 1/35, on the right is treated with fusion protein. (Original magnification: ×200)