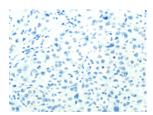

Predicted cell location: Cytoplasm Positive control: Human lung cancer Recommended dilution: 25-100

The image on the left is immunohistochemistry of paraffin-embedded Human lung cancer tissue using ml221257(SPAG5 Antibody) at dilution 1/35, on the right is treated with fusion protein. (Original magnification: ×200)