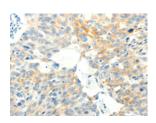

## **Immunohistochemistry**

Predicted cell location: Cytoplasm Positive control: Human ovarian cancer

Recommended dilution: 25-100

The image on the left is immunohistochemistry of paraffin-embedded Human ovarian cancer tissue using ml221257(SPAG5 Antibody) at dilution 1/35, on the right is treated with fusion protein. (Original magnification: ×200)