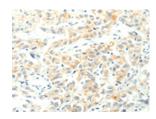

Predicted cell location: Cytoplasm Positive control: Human lung cancer Recommended dilution: 25-100

The image on the left is immunohistochemistry of paraffin-embedded Human lung cancer tissue using ml221257(SPAG5 Antibody) at dilution 1/35, on the right is treated with fusion protein. (Original magnification: ×200)