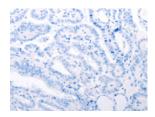

Predicted cell location: Cytoplasm Positive control: Human thyroid cancer Recommended dilution: 50-200

The image on the left is immunohistochemistry of paraffin-embedded Human thyroid cancer tissue using ml221376(TRPV4 Antibody) at dilution 1/40, on the right is treated with fusion protein. (Original magnification: ×200)