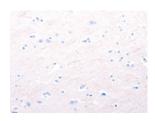

## **Immunohistochemistry**

Predicted cell location: Cytoplasm Positive control: Human brain Recommended dilution: 50-200

The image on the left is immunohistochemistry of paraffin-embedded Human brain tissue using ml221376(TRPV4 Antibody) at dilution 1/40, on the right is treated with fusion protein. (Original magnification: ×200)