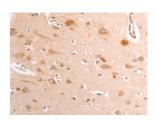

## **Immunohistochemistry**

Predicted cell location: Cytoplasm Positive control: Human brain Recommended dilution: 50-200

The image on the left is immunohistochemistry of paraffin-embedded Human brain tissue using ml221376(TRPV4 Antibody) at dilution 1/40, on the right is treated with fusion protein. (Original magnification: ×200)