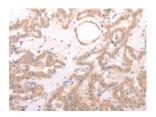

Predicted cell location: Cytoplasm Positive control: Human thyroid cancer Recommended dilution: 50-200

The image on the left is immunohistochemistry of paraffin-embedded Human thyroid cancer tissue using ml221376(TRPV4 Antibody) at dilution 1/40, on the right is treated with fusion protein. (Original magnification: ×200)