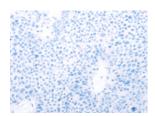

## **Immunohistochemistry**

Predicted cell location: Cytoplasm Positive control: Human gasrtic cancer

Recommended dilution: 50-200

The image on the left is immunohistochemistry of paraffin-embedded Human gasrtic cancer tissue using ml221444(ABCF1 Antibody) at dilution 1/40, on the right is treated with fusion protein. (Original magnification: ×200)