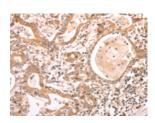

**ELISA** 

Recommended dilution: 2000-10000

联系电话: 4008-898-798, 021-61725725

联系QQ: 2881505695, 2881505696

邮箱: mlbio\_cn@yeah.net 网址: www.mlbio.cn

Predicted cell location: Cytoplasm Positive control: Human liver cancer Recommended dilution: 50-200

The image on the left is immunohistochemistry of paraffin-embedded Human liver cancer tissue using ml221444(ABCF1 Antibody) at dilution 1/40, on the right is treated with fusion protein. (Original magnification: ×200)