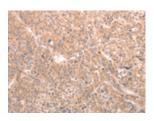

## **Immunohistochemistry**

Predicted cell location: Cytoplasm Positive control: Human gasrtic cancer

Recommended dilution: 50-200

The image on the left is immunohistochemistry of paraffin-embedded Human gasrtic cancer tissue using ml221444(ABCF1 Antibody) at dilution 1/40, on the right is treated with fusion protein. (Original magnification: ×200)