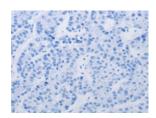

Predicted cell location: Cytoplasm Positive control: Human liver cancer Recommended dilution: 50-200

The image on the left is immunohistochemistry of paraffin-embedded Human liver cancer tissue using ml221727(ARSK Antibody) at dilution 1/30, on the right is treated with fusion protein. (Original magnification: ×200)