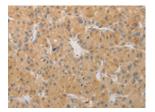

Predicted cell location: Cytoplasm Positive control: Human liver cancer Recommended dilution: 50-200

The image on the left is immunohistochemistry of paraffin-embedded Human liver cancer tissue using ml221727(ARSK Antibody) at dilution 1/30, on the right is treated with fusion protein. (Original magnification: ×200)