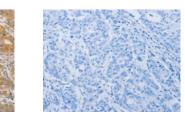

## Applications Immunohistochemistry

Predicted cell location: Cytoplasm Positive control: Human gasrtic cancer Recommended dilution: 50-200

The image on the left is immunohistochemistry of paraffin-embedded Human gasrtic cancer tissue using ml221727(ARSK Antibody) at dilution 1/30, on the right is treated with fusion protein. (Original magnification: ×200)