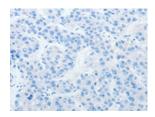

Predicted cell location: Cytoplasm Positive control: Human liver cancer Recommended dilution: 50-200

The image on the left is immunohistochemistry of paraffin-embedded Human liver cancer tissue using ml221751(TLR4 Antibody) at dilution 1/50, on the right is treated with fusion protein. (Original magnification: ×200)