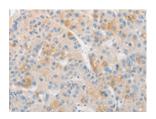

Predicted cell location: Cytoplasm Positive control: Human liver cancer Recommended dilution: 50-200

The image on the left is immunohistochemistry of paraffin-embedded Human liver cancer tissue using ml221751(TLR4 Antibody) at dilution 1/50, on the right is treated with fusion protein. (Original magnification: ×200)