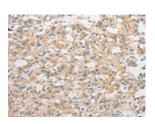

## **Immunohistochemistry**

Predicted cell location: Cytoplasm Positive control: Human thyroid cancer

Recommended dilution: 50-200

The image on the left is immunohistochemistry of paraffin-embedded Human thyroid cancer tissue using ml221751(TLR4 Antibody) at dilution 1/50, on the right is treated with fusion protein. (Original magnification: ×200)