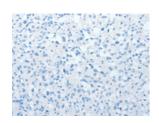

## **Immunohistochemistry**

Predicted cell location: Cytoplasm Positive control: Human thyroid cancer

Recommended dilution: 50-200

The image on the left is immunohistochemistry of paraffin-embedded Human thyroid cancer tissue using ml221751(TLR4 Antibody) at dilution 1/50, on the right is treated with fusion protein. (Original magnification: ×200)