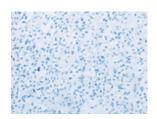

## **Immunohistochemistry**

Predicted cell location: Cytoplasm Positive control: Human thyroid cancer

Recommended dilution: 25-100

The image on the left is immunohistochemistry of paraffin-embedded Human thyroid cancer tissue using ml221768(FNTA Antibody) at dilution 1/30, on the right is treated with fusion protein. (Original magnification: ×200)