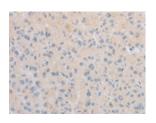

The image on the left is immunohistochemistry of paraffin-embedded Human liver cancer tissue using ml221768(FNTA Antibody) at dilution 1/30, on the right is treated with fusion protein. (Original magnification: ×200)