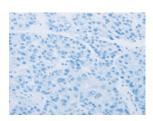

The image on the left is immunohistochemistry of paraffin-embedded Human liver cancer tissue using ml221768(FNTA Antibody) at dilution 1/30, on the right is treated with fusion protein. (Original magnification: ×200)