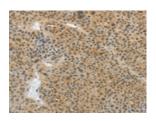

Predicted cell location: Nucleus Positive control: Human liver cancer Recommended dilution: 50-200

The image on the left is immunohistochemistry of paraffin-embedded Human liver cancer tissue using ml221917(ASH2L Antibody) at dilution 1/50, on the right is treated with fusion protein. (Original magnification: ×200)