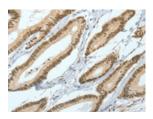

#### **Immunohistochemistry**

Predicted cell location: Nucleus Positive control: Human colon cancer Recommended dilution: 50-200

The image on the left is immunohistochemistry of paraffin-embedded Human colon cancer tissue using ml221917(ASH2L Antibody) at dilution 1/50, on the right is treated with fusion protein. (Original magnification: ×200)