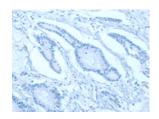

#### **Immunohistochemistry**

Predicted cell location: Nucleus Positive control: Human colon cancer Recommended dilution: 50-200

The image on the left is immunohistochemistry of paraffin-embedded Human colon cancer tissue using ml221917(ASH2L Antibody) at dilution 1/50, on the right is treated with fusion protein. (Original magnification: ×200)