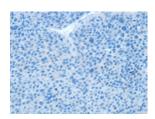

Predicted cell location: Nucleus Positive control: Human liver cancer Recommended dilution: 50-200

The image on the left is immunohistochemistry of paraffin-embedded Human liver cancer tissue using ml221917(ASH2L Antibody) at dilution 1/50, on the right is treated with fusion protein. (Original magnification: ×200)