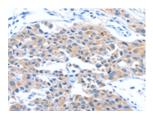

Predicted cell location: Cytoplasm Positive control: Human lung cancer Recommended dilution: 50-200

The image on the left is immunohistochemistry of paraffin-embedded Human lung cancer tissue using ml221946(ARL11 Antibody) at dilution 1/50, on the right is treated with fusion protein. (Original magnification: ×200)