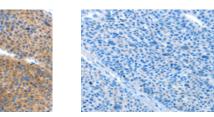

#### Applications Immunohistochemistry

Predicted cell location: Cytoplasm Positive control: Human liver cancer Recommended dilution: 50-200

The image on the left is immunohistochemistry of paraffin-embedded Human liver cancer tissue using ml221946(ARL11 Antibody) at dilution 1/50, on the right is treated with fusion protein. (Original magnification: ×200)