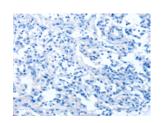

## **Immunohistochemistry**

Predicted cell location: Cytoplasm Positive control: Human thyroid cancer

Recommended dilution: 25-100

The image on the left is immunohistochemistry of paraffin-embedded Human thyroid cancer tissue using ml222018(CASQ2 Antibody) at dilution 1/30, on the right is treated with fusion protein. (Original magnification: ×200)