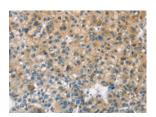

Predicted cell location: Cytoplasm Positive control: Human liver cancer Recommended dilution: 25-100

The image on the left is immunohistochemistry of paraffin-embedded Human liver cancer tissue using ml222018(CASQ2 Antibody) at dilution 1/30, on the right is treated with fusion protein. (Original magnification: ×200)