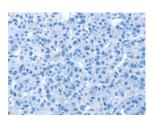

Predicted cell location: Cytoplasm Positive control: Human liver cancer Recommended dilution: 25-100

The image on the left is immunohistochemistry of paraffin-embedded Human liver cancer tissue using ml222018(CASQ2 Antibody) at dilution 1/30, on the right is treated with fusion protein. (Original magnification: ×200)