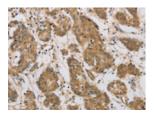

Predicted cell location: Cytoplasm Positive control: Human colon cancer Recommended dilution: 100-300

The image on the left is immunohistochemistry of paraffin-embedded Human colon cancer tissue using ml222192(CST6 Antibody) at dilution 1/70, on the right is treated with fusion protein. (Original magnification: ×200)