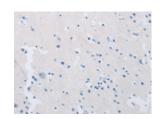

## **Immunohistochemistry**

Predicted cell location: Cytoplasm Positive control: Human brain Recommended dilution: 100-300

The image on the left is immunohistochemistry of paraffin-embedded Human brain tissue using ml222192(CST6 Antibody) at dilution 1/70, on the right is treated with fusion protein. (Original magnification: ×200)