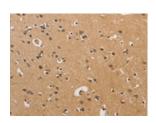

## **Immunohistochemistry**

Predicted cell location: Cytoplasm Positive control: Human brain Recommended dilution: 100-300

The image on the left is immunohistochemistry of paraffin-embedded Human brain tissue using ml222192(CST6 Antibody) at dilution 1/70, on the right is treated with fusion protein. (Original magnification: ×200)