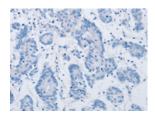

Predicted cell location: Cytoplasm Positive control: Human colon cancer Recommended dilution: 100-300

The image on the left is immunohistochemistry of paraffin-embedded Human colon cancer tissue using ml222192(CST6 Antibody) at dilution 1/70, on the right is treated with fusion protein. (Original magnification: ×200)