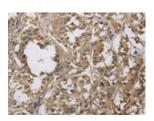

## **Immunohistochemistry**

Predicted cell location: Cytoplasm Positive control: Human thyroid cancer Recommended dilution: 100-300

The image on the left is immunohistochemistry of paraffin-embedded Human thyroid cancer tissue using ml222230(DSG2 Antibody) at dilution 1/70, on the right is treated with fusion protein. (Original magnification: ×200)