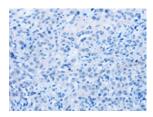

Predicted cell location: Cytoplasm

Positive control: Human esophagus cancer

Recommended dilution: 100-300

The image on the left is immunohistochemistry of paraffin-embedded Human esophagus cancer tissue using ml222230(DSG2 Antibody) at dilution 1/70, on the right is treated with fusion protein. (Original magnification: ×200)