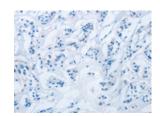

## **Immunohistochemistry**

Predicted cell location: Cytoplasm Positive control: Human thyroid cancer Recommended dilution: 100-300

The image on the left is immunohistochemistry of paraffin-embedded Human thyroid cancer tissue using ml222230(DSG2 Antibody) at dilution 1/70, on the right is treated with fusion protein. (Original magnification: ×200)