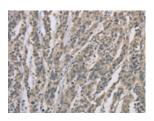

Predicted cell location: Cytoplasm

Positive control: Human esophagus cancer

Recommended dilution: 100-300

The image on the left is immunohistochemistry of paraffin-embedded Human esophagus cancer tissue using ml222230(DSG2 Antibody) at dilution 1/70, on the right is treated with fusion protein. (Original magnification: ×200)