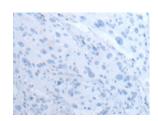

#### **Immunohistochemistry**

Predicted cell location: Nucleus

Positive control: Human esophagus cancer

Recommended dilution: 25-100

The image on the left is immunohistochemistry of paraffin-embedded Human esophagus cancer tissue using ml222289(ELF1 Antibody) at dilution 1/30, on the right is treated with fusion protein. (Original magnification: ×200)