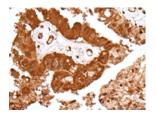

Predicted cell location: Nucleus Positive control: Human liver cancer Recommended dilution: 25-100

The image on the left is immunohistochemistry of paraffin-embedded Human liver cancer tissue using ml222289(ELF1 Antibody) at dilution 1/30, on the right is treated with fusion protein. (Original magnification: ×200)