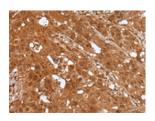

#### **Immunohistochemistry**

Predicted cell location: Nucleus

Positive control: Human esophagus cancer

Recommended dilution: 25-100

The image on the left is immunohistochemistry of paraffin-embedded Human esophagus cancer tissue using ml222289(ELF1 Antibody) at dilution 1/30, on the right is treated with fusion protein. (Original magnification: ×200)