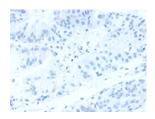

Predicted cell location: Nucleus Positive control: Human liver cancer Recommended dilution: 25-100

The image on the left is immunohistochemistry of paraffin-embedded Human liver cancer tissue using ml222289(ELF1 Antibody) at dilution 1/30, on the right is treated with fusion protein. (Original magnification: ×200)