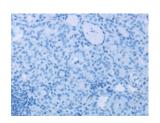

## **Immunohistochemistry**

Predicted cell location: Cytoplasm Positive control: Human thyroid cancer

Recommended dilution: 50-200

The image on the left is immunohistochemistry of paraffin-embedded Human thyroid cancer tissue using ml222317(EDN1 Antibody) at dilution 1/30, on the right is treated with fusion protein. (Original magnification: ×200)