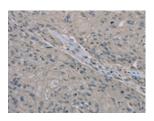

Predicted cell location: Cytoplasm

Positive control: Human esophagus cancer

Recommended dilution: 50-200

The image on the left is immunohistochemistry of paraffin-embedded Human esophagus cancer tissue using ml222317(EDN1 Antibody) at dilution 1/30, on the right is treated with fusion protein. (Original magnification: ×200)