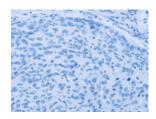

Predicted cell location: Cytoplasm

Positive control: Human esophagus cancer

Recommended dilution: 50-200

The image on the left is immunohistochemistry of paraffin-embedded Human esophagus cancer tissue using ml222317(EDN1 Antibody) at dilution 1/30, on the right is treated with fusion protein. (Original magnification: ×200)