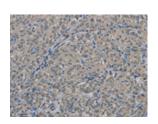

## **Immunohistochemistry**

Predicted cell location: Cytoplasm Positive control: Human thyroid cancer

Recommended dilution: 50-200

The image on the left is immunohistochemistry of paraffin-embedded Human thyroid cancer tissue using ml222317(EDN1 Antibody) at dilution 1/30, on the right is treated with fusion protein. (Original magnification: ×200)