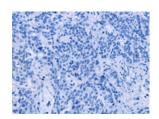

## **Immunohistochemistry**

Predicted cell location: Nucleus and Cytoplasm Positive control: Human cervical cancer

Recommended dilution: 100-300

The image on the left is immunohistochemistry of paraffin-embedded Human cervical cancer tissue using ml222325(EXTL3 Antibody) at dilution 1/50, on the right is treated with fusion protein. (Original magnification: ×200)