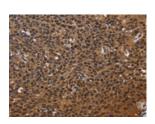

## **Immunohistochemistry**

Predicted cell location: Nucleus and Cytoplasm Positive control: Human cervical cancer

Recommended dilution: 100-300

The image on the left is immunohistochemistry of paraffin-embedded Human cervical cancer tissue using ml222325(EXTL3 Antibody) at dilution 1/50, on the right is treated with fusion protein. (Original magnification: ×200)