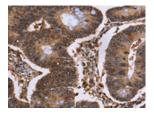

**ELISA** 

Recommended dilution: 2000-10000

联系电话: 4008-898-798, 021-61725725

联系QQ: 2881505695, 2881505696

邮箱: mlbio\_cn@yeah.net 网址: www.mlbio.cn

Predicted cell location: Nucleus and Cytoplasm

Positive control: Human colon cancer Recommended dilution: 100-300

The image on the left is immunohistochemistry of paraffin-embedded Human colon cancer tissue using ml222325(EXTL3 Antibody) at dilution 1/50, on the right is treated with fusion protein. (Original magnification: ×200)