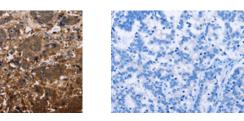

## Applications Immunohistochemistry

Predicted cell location: Cytoplasm or Nucleus Positive control: Human liver cancer Recommended dilution: 50-200

The image on the left is immunohistochemistry of paraffin-embedded Human liver cancer tissue using ml222354(FBP2 Antibody) at dilution 1/40, on the right is treated with fusion protein. (Original magnification: ×200)