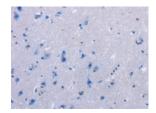

Predicted cell location: Cytoplasm or Nucleus Positive control: Human brain Recommended dilution: 50-200

The image on the left is immunohistochemistry of paraffin-embedded Human brain tissue using ml222354(FBP2 Antibody) at dilution 1/40, on the right is treated with fusion protein. (Original magnification: ×200)