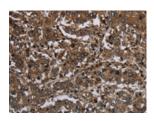

## **Immunohistochemistry**

Predicted cell location: Cytoplasm Positive control: Human liver cancer Recommended dilution: 100-300

The image on the left is immunohistochemistry of paraffin-embedded Human liver cancer tissue using ml222422(GLIPR1 Antibody) at dilution 1/50, on the right is treated with fusion protein. (Original magnification: ×200)