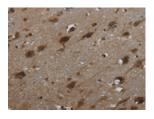

Predicted cell location: Cytoplasm Positive control: Human brain Recommended dilution: 100-300

The image on the left is immunohistochemistry of paraffin-embedded Human brain tissue using ml222422(GLIPR1 Antibody) at dilution 1/50, on the right is treated with fusion protein. (Original magnification: ×200)