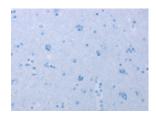

Predicted cell location: Cytoplasm Positive control: Human brain Recommended dilution: 100-300

The image on the left is immunohistochemistry of paraffin-embedded Human brain tissue using ml222422(GLIPR1 Antibody) at dilution 1/50, on the right is treated with fusion protein. (Original magnification: ×200)