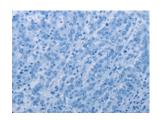

## **Immunohistochemistry**

Predicted cell location: Cytoplasm Positive control: Human liver cancer Recommended dilution: 100-300

The image on the left is immunohistochemistry of paraffin-embedded Human liver cancer tissue using ml222422(GLIPR1 Antibody) at dilution 1/50, on the right is treated with fusion protein. (Original magnification: ×200)