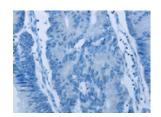

## **Immunohistochemistry**

Predicted cell location: Cytoplasm and Nucleus

Positive control: Human colon cancer Recommended dilution: 50-200

The image on the left is immunohistochemistry of paraffin-embedded Human colon cancer tissue using ml222495(HPGD Antibody) at dilution 1/30, on the right is treated with fusion protein. (Original magnification: ×200)