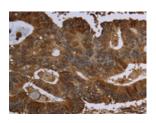

## **Immunohistochemistry**

Predicted cell location: Cytoplasm and Nucleus

Positive control: Human colon cancer Recommended dilution: 50-200

The image on the left is immunohistochemistry of paraffin-embedded Human colon cancer tissue using ml222495(HPGD Antibody) at dilution 1/30, on the right is treated with fusion protein. (Original magnification: ×200)