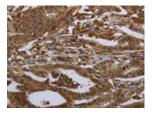

Predicted cell location: Cytoplasm and Nucleus

Positive control: Human gastric cancer

Recommended dilution: 50-200

The image on the left is immunohistochemistry of paraffin-embedded Human gastric cancer tissue using ml222495(HPGD Antibody) at dilution 1/30, on the right is treated with fusion protein. (Original magnification: ×200)