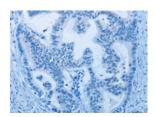

Predicted cell location: Cytoplasm and Nucleus

Positive control: Human gastric cancer

Recommended dilution: 50-200

The image on the left is immunohistochemistry of paraffin-embedded Human gastric cancer tissue using ml222495(HPGD Antibody) at dilution 1/30, on the right is treated with fusion protein. (Original magnification: ×200)