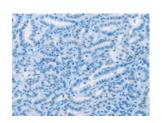

## **Immunohistochemistry**

Predicted cell location: Cytoplasm Positive control: Human thyroid cancer

Recommended dilution: 50-200

The image on the left is immunohistochemistry of paraffin-embedded Human thyroid cancer tissue using ml222547(IPO13 Antibody) at dilution 1/25, on the right is treated with fusion protein. (Original magnification: ×200)