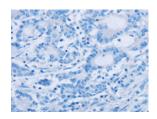

Predicted cell location: Cytoplasm Positive control: Human colon cancer Recommended dilution: 50-200

The image on the left is immunohistochemistry of paraffin-embedded Human colon cancer tissue using ml222547(IPO13 Antibody) at dilution 1/25, on the right is treated with fusion protein. (Original magnification: ×200)