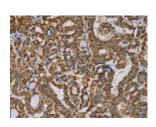

## **Immunohistochemistry**

Predicted cell location: Cytoplasm Positive control: Human thyroid cancer

Recommended dilution: 50-200

The image on the left is immunohistochemistry of paraffin-embedded Human thyroid cancer tissue using ml222547(IPO13 Antibody) at dilution 1/25, on the right is treated with fusion protein. (Original magnification: ×200)