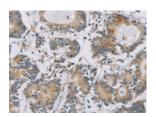

Predicted cell location: Cytoplasm Positive control: Human colon cancer Recommended dilution: 50-200

The image on the left is immunohistochemistry of paraffin-embedded Human colon cancer tissue using ml222547(IPO13 Antibody) at dilution 1/25, on the right is treated with fusion protein. (Original magnification: ×200)