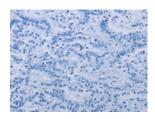

Predicted cell location: Cytoplasm Positive control: Human liver cancer Recommended dilution: 50-200

The image on the left is immunohistochemistry of paraffin-embedded Human liver cancer tissue using ml222599(KLK13 Antibody) at dilution 1/20, on the right is treated with fusion protein. (Original magnification: ×200)