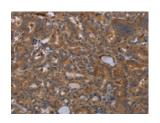

## **Immunohistochemistry**

Predicted cell location: Cytoplasm Positive control: Human thyroid cancer

Recommended dilution: 50-200

The image on the left is immunohistochemistry of paraffin-embedded Human thyroid cancer tissue using ml222599(KLK13 Antibody) at dilution 1/20, on the right is treated with fusion protein. (Original magnification: ×200)