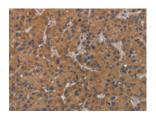

Predicted cell location: Cytoplasm Positive control: Human liver cancer Recommended dilution: 50-200

The image on the left is immunohistochemistry of paraffin-embedded Human liver cancer tissue using ml222599(KLK13 Antibody) at dilution 1/20, on the right is treated with fusion protein. (Original magnification: ×200)