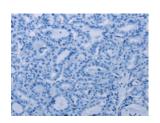

## **Immunohistochemistry**

Predicted cell location: Cytoplasm Positive control: Human thyroid cancer

Recommended dilution: 50-200

The image on the left is immunohistochemistry of paraffin-embedded Human thyroid cancer tissue using ml222599(KLK13 Antibody) at dilution 1/20, on the right is treated with fusion protein. (Original magnification: ×200)