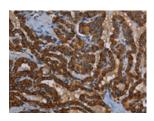

## **Immunohistochemistry**

Predicted cell location: Cytoplasm Positive control: Human thyroid cancer Recommended dilution: 100-300

The image on the left is immunohistochemistry of paraffin-embedded Human thyroid cancer tissue using ml222626(PIDD1 Antibody) at dilution 1/50, on the right is treated with fusion protein. (Original magnification: ×200)