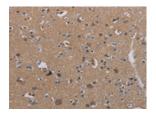

Predicted cell location: Cytoplasm Positive control: Human brain Recommended dilution: 100-300

The image on the left is immunohistochemistry of paraffin-embedded Human brain tissue using ml222626(PIDD1 Antibody) at dilution 1/50, on the right is treated with fusion protein. (Original magnification: ×200)