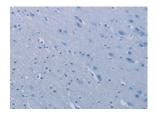

Predicted cell location: Cytoplasm Positive control: Human brain Recommended dilution: 100-300

The image on the left is immunohistochemistry of paraffin-embedded Human brain tissue using ml222626(PIDD1 Antibody) at dilution 1/50, on the right is treated with fusion protein. (Original magnification: ×200)