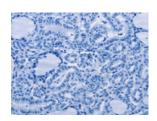

## **Immunohistochemistry**

Predicted cell location: Cytoplasm Positive control: Human thyroid cancer Recommended dilution: 100-300

The image on the left is immunohistochemistry of paraffin-embedded Human thyroid cancer tissue using ml222626(PIDD1 Antibody) at dilution 1/50, on the right is treated with fusion protein. (Original magnification: ×200)