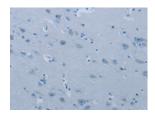

Predicted cell location: Cytoplasm Positive control: Human brain Recommended dilution: 50-200

The image on the left is immunohistochemistry of paraffin-embedded Human brain tissue using ml222685(ENTPD7 Antibody) at dilution 1/40, on the right is treated with fusion protein. (Original magnification: ×200)