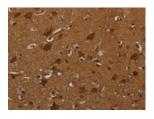

Predicted cell location: Cytoplasm Positive control: Human brain Recommended dilution: 50-200

The image on the left is immunohistochemistry of paraffin-embedded Human brain tissue using ml222685(ENTPD7 Antibody) at dilution 1/40, on the right is treated with fusion protein. (Original magnification: ×200)