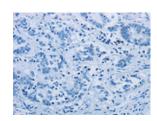

## **Immunohistochemistry**

Predicted cell location: Cytoplasm Positive control: Human liver cancer Recommended dilution: 50-200

The image on the left is immunohistochemistry of paraffin-embedded Human liver cancer tissue using ml222685(ENTPD7 Antibody) at dilution 1/40, on the right is treated with fusion protein. (Original magnification: ×200)