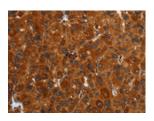

## **Immunohistochemistry**

Predicted cell location: Cytoplasm Positive control: Human liver cancer Recommended dilution: 50-200

The image on the left is immunohistochemistry of paraffin-embedded Human liver cancer tissue using ml222685(ENTPD7 Antibody) at dilution 1/40, on the right is treated with fusion protein. (Original magnification: ×200)